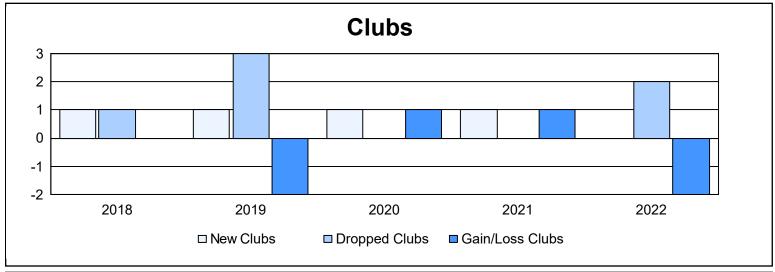

District U 2 As of June 2022 Cumulative

| Year      | New<br>Clubs | Dropped<br>Clubs | Gain/<br>Loss<br>Clubs | New<br>Members | Charter<br>Members | Reinstate<br>Members | Transfer<br>Members | Total<br>Member<br>Added | Total<br>Members<br>Dropped | Gain/<br>Loss<br>Members |
|-----------|--------------|------------------|------------------------|----------------|--------------------|----------------------|---------------------|--------------------------|-----------------------------|--------------------------|
| 2017-2018 | 1            | 1                | 0                      | 119            | 21                 | 9                    | 4                   | 153                      | 243                         | -90                      |
| 2018-2019 | 1            | 3                | -2                     | 117            | 22                 | 5                    | 11                  | 155                      | 124                         | 31                       |
| 2019-2020 | 1            | 0                | 1                      | 89             | 22                 | 29                   | 3                   | 143                      | 156                         | -13                      |
| 2020-2021 | 1            | 0                | 1                      | 64             | 20                 | 3                    | 2                   | 89                       | 129                         | -40                      |
| 2021-2022 | 0            | 2                | -2                     | 58             | 1                  | 3                    | 5                   | 67                       | 136                         | -69                      |
| Average   | 1            | 1                | 0                      | 89             | 17                 | 10                   | 5                   | 121                      | 158                         | -36                      |