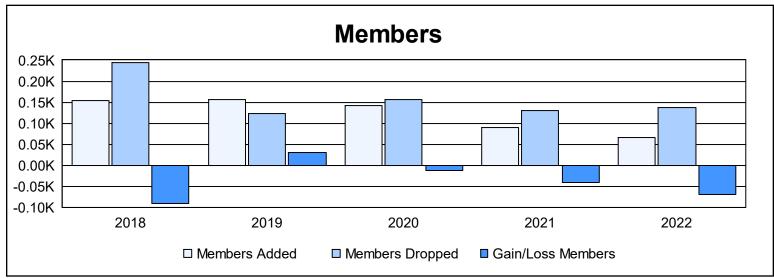

District U 2 As of June 2022 Cumulative

| Year      | New<br>Clubs | Dropped<br>Clubs | Gain/<br>Loss<br>Clubs | New<br>Members | Charter<br>Members | Reinstate<br>Members | Transfer<br>Members | Total<br>Member<br>Added | Total<br>Members<br>Dropped | Gain/<br>Loss<br>Members |
|-----------|--------------|------------------|------------------------|----------------|--------------------|----------------------|---------------------|--------------------------|-----------------------------|--------------------------|
| 2017-2018 | 1            | 1                | 0                      | 119            | 21                 | 9                    | 4                   | 153                      | 243                         | -90                      |
| 2018-2019 | 1            | 3                | -2                     | 117            | 22                 | 5                    | 11                  | 155                      | 124                         | 31                       |
| 2019-2020 | 1            | 0                | 1                      | 89             | 22                 | 29                   | 3                   | 143                      | 156                         | -13                      |
| 2020-2021 | 1            | 0                | 1                      | 64             | 20                 | 3                    | 2                   | 89                       | 129                         | -40                      |
| 2021-2022 | 0            | 2                | -2                     | 58             | 1                  | 3                    | 5                   | 67                       | 136                         | -69                      |
| Average   | 1            | 1                | 0                      | 89             | 17                 | 10                   | 5                   | 121                      | 158                         | -36                      |